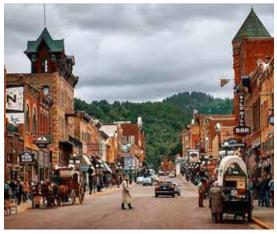

### Day 3 - Tuesday, October 7<sup>th</sup>

The day is yours to enjoy! Following breakfast (included) hop on the trolley and discover historic downtown Deadwood with a wide array of casinos, gift shops and restaurants. Take a stroll down the beautiful Mickelson Trail that winds just outside of town and leads you into the breathtaking Black Hills. A supper voucher is included this evening at The Lodge at Deadwood Gaming Resort.