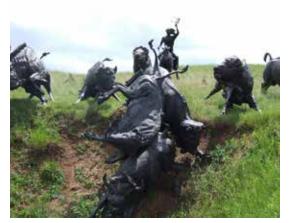

## Day 2 - Monday, October 6th

Following breakfast (included) this morning we depart for Kevin Costner's Ta'Tanka Exhibit. Inspired by his time with the Lakota people while filming "Dances with Wolves", Ta'Tanka focuses on the symbiotic relationship between the Lakota Nation and the North American Plains Bison. The centerpiece of the exhibit is the 3<sup>rd</sup> largest bronze sculpture in the world: 14 bison being pursued by 3 Lakota riders on horseback.