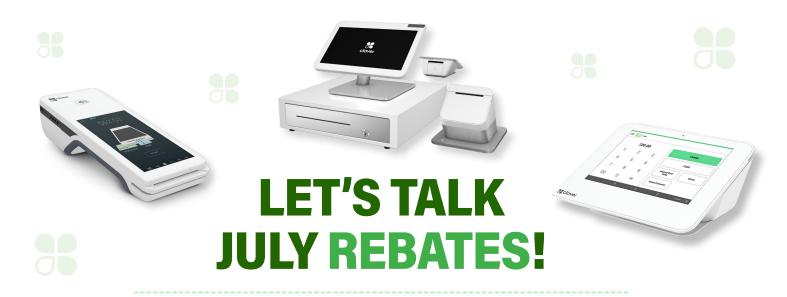

## REBATES UP TO \$1,000

ON SELECT CLOVER EQUIPMENT\* in JULY

Take the stress out of owning a business when you switch to a Cornerstone Bank Clover System! Clover offers ways to accept payments, manage inventory, track employees, and so much more - all in one place! Don't miss out on this opportunity to simplify your business and save big!